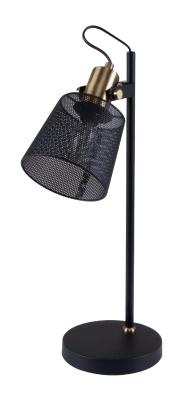

#### Description

RUSTICA-DL desk lamp Series combines a metal base, thin frame and a wire mesh shade, which offers a slim and linear appearance for most modern interior decors. Ideal as a feature lamp in living rooms and bedrooms. Featuring plated Matt Black with Antique Brass highlights. Part of a family of matching desk lamp and floor lamp.