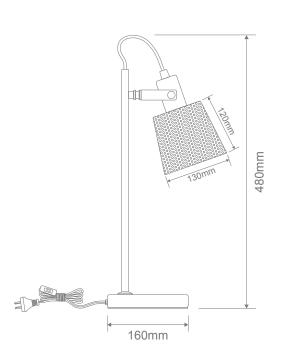

### Specification Features

Input Voltage: 240V
Power (W): 60W Max
IP rating (IP): 20

Lamp Base: E14

Requires: 1 x E14 Lamp (Not Included)